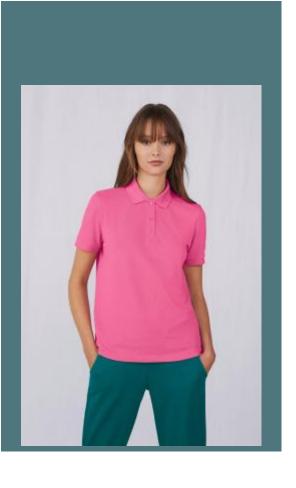

# MY ECO POLO 65/35 Ladies' short sleeves

Soft and comfortable fabric.

Breathable.

65% polyester/35% cotton. Timeless, classic and modern style. Made from recycled polyester and Better Cotton. Breathable piqué polo shirt that is ultra-soft to the touch and easy care. Detachable "B&C No Label" for easy rebranding.