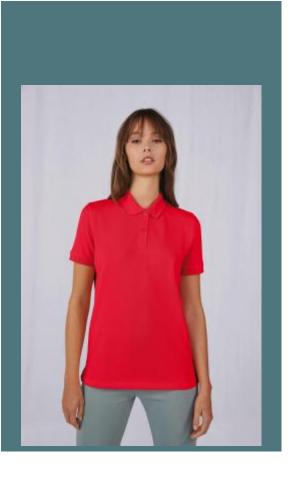

# MY POLO 210 Ladies' short sleeves

Timeless design, a must-have basic.

Soft to the touch and comfortable to wear.

Smooth surface perfect for printing.

100% pre-shrunk Ring-Spun cotton (except Sport Grey: 90% pre-shrunk Ring-Spun cotton / 10% viscose). Timeless, classic and modern basic made from high-quality fabric. This polo shirt made from high-density fine piqué is soft to the touch and offers great printing quality.

**Sizes** 

Grammage

XS - S - M - L - XL - XXL - 3XL

210 gsm