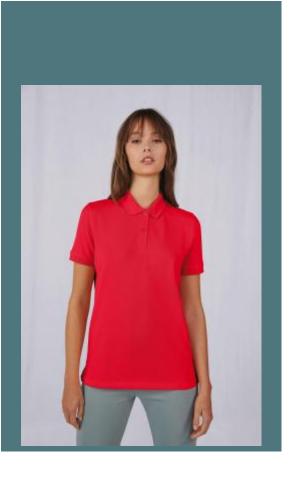

# MY POLO 210 Ladies' short sleeves

Timeless design, a must-have basic.

Soft to the touch and comfortable to wear.

Smooth surface perfect for printing.

100% pre-shrunk Ring-Spun cotton (except Sport Grey: 90% pre-shrunk Ring-Spun cotton / 10% viscose). Timeless, classic and modern basic made from high-quality fabric. This polo shirt made from high-density fine piqué is soft to the touch and offers great printing quality.

**Sizes** 

Grammage

XS - S - M - L - XL - XXL - 3XL

210 gsm