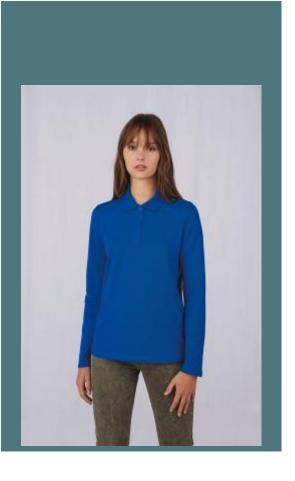

## MY POLO 180 Ladies' long sleeves

Smooth surface perfect for printing.

Soft to the touch and comfortable to wear.

100% pre-shrunk Ring-Spun cotton (except Sport Grey: 90% pre-shrunk Ring-Spun cotton / 10% viscose). Timeless, classic and modern style that is easy to wear and made from high-quality fabric. This versatile polo shirt made from high-density fine piqué is soft to the touch and offers great printing quality.