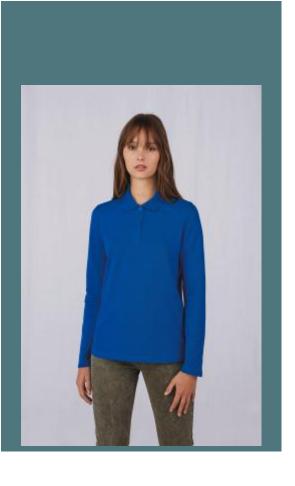

# MY POLO 180 Ladies' long sleeves

Smooth surface perfect for printing.

Soft to the touch and comfortable to wear.

100% pre-shrunk Ring-Spun cotton (except Sport Grey: 90% pre-shrunk Ring-Spun cotton / 10% viscose). Timeless, classic and modern style that is easy to wear and made from high-quality fabric. This versatile polo shirt made from high-density fine piqué is soft to the touch and offers great printing quality.

Grammage

XS - S - M - L - XL - XXL - 3XL

180 gsm