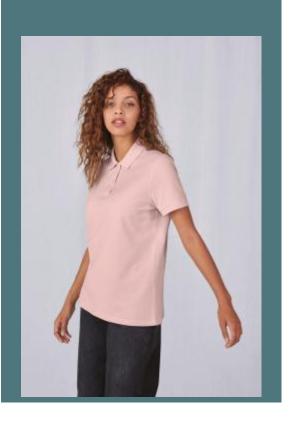

## **MY POLO 180 Ladies' short sleeves**

Soft to the touch and comfortable to wear.

Smooth surface perfect for printing.

100% pre-shrunk Ring-Spun cotton (except Sport Grey: 90% pre-shrunk Ring-Spun cotton / 10% viscose). Timeless, classic and modern style that is easy to wear. This polo shirt made from high-density fine piqué is soft to the touch and offers great printing quality.

## Sizes

Grammage

XS - S - M - L - XL - XXL - 3XL