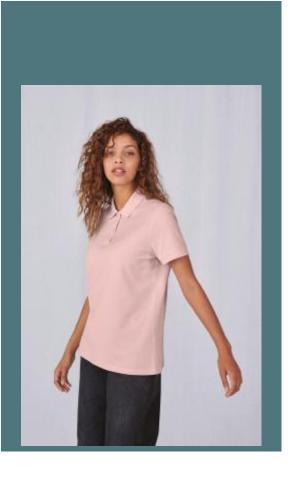

# MY POLO 180 Ladies' short sleeves

Soft to the touch and comfortable to wear.

Smooth surface perfect for printing.

100% pre-shrunk Ring-Spun cotton (except Sport Grey: 90% pre-shrunk Ring-Spun cotton / 10% viscose). Timeless, classic and modern style that is easy to wear. This polo shirt made from high-density fine piqué is soft to the touch and offers great printing quality.

**Sizes** Grammage

XS - S - M - L - XL - XXL - 3XL

180 gsm

## **Colours**

Bangladesh

Off White

Blush Blue

Royal Blue

Blush Mint

Sport Grey