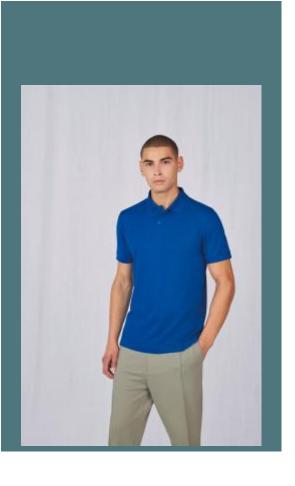

# MY ECO POLO 65/35 Men's short sleeves

Soft to the touch, comfortable to wear and breathable.

Easy-care.

65% polyester/35% cotton. Timeless, classic and modern style. Made from recycled polyester and Better Cotton. Breathable piqué polo shirt that is ultra-soft to the touch and easy care. Detachable "B&C No Label" for easy rebranding.

**Sizes** 

Grammage

S - M - L - XL - XXL - 3XL - 4XL

180 gsm