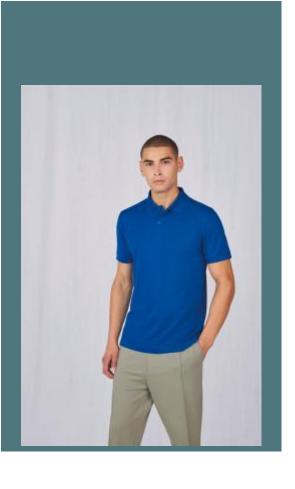

# MY ECO POLO 65/35 Men's short sleeves

Soft to the touch, comfortable to wear and breathable.

Easy-care.

65% polyester/35% cotton. Timeless, classic and modern style. Made from recycled polyester and Better Cotton. Breathable piqué polo shirt that is ultra-soft to the touch and easy care. Detachable "B&C No Label" for easy rebranding.