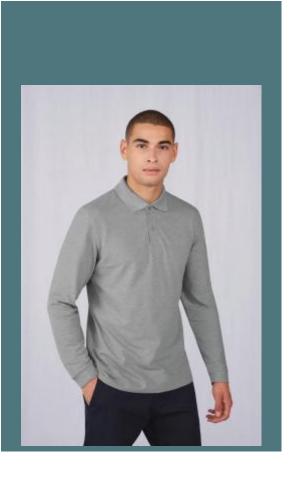

# MY POLO 210 Men's long sleeves

Soft to the touch and comfortable to wear.

Smooth surface perfect for printing.

Timeless must-have design.

100% pre-shrunk Ring-Spun cotton (except Sport Grey: 90% pre-shrunk Ring-Spun cotton / 10% viscose). Timeless, classic and modern basic made from high-quality fabric. This polo shirt made from high-density fine piqué is soft to the touch and offers great printing quality.

**Sizes** 

Grammage

S - M - L - XL - XXL - 3XL - 4XL

210 gsm

## **Colours**

Royal Blue

Sport Grey