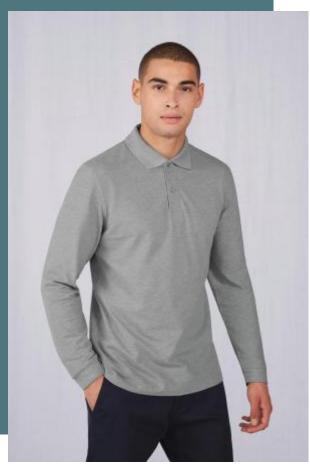

# MY POLO 210 Men's long sleeves

Soft to the touch and comfortable to wear.

Smooth surface perfect for printing.

Timeless must-have design.

100% pre-shrunk Ring-Spun cotton (except Sport Grey: 90% pre-shrunk Ring-Spun cotton / 10% viscose). Timeless, classic and modern basic made from high-quality fabric. This polo shirt made from high-density fine piqué is soft to the touch and offers great printing quality.

**Sizes** 

Grammage

S - M - L - XL - XXL - 3XL - 4XL

210 gsm

### **Colours**

Royal Blue

Sport Grey