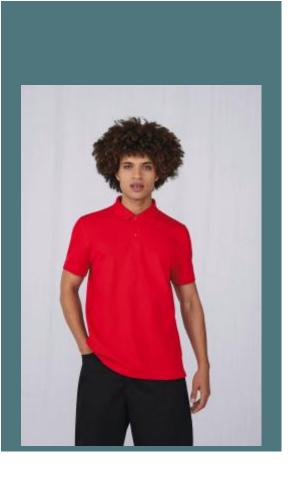

# MY POLO 210 Men's short sleeves

Timeless design, a must-have basic.

Soft to the touch and comfortable to wear.

Smooth surface perfect for printing.

100% pre-shrunk Ring-Spun cotton (except Sport Grey: 90% pre-shrunk Ring-Spun cotton / 10% viscose). Timeless, classic and modern basic made from high-quality fabric. This polo shirt made from high-density fine piqué is soft to the touch and offers great printing quality.

**Sizes** 

Grammage

S - M - L - XL - XXL - 3XL - 4XL

210 gsm

## **Colours**

Royal Blue Sport Grey