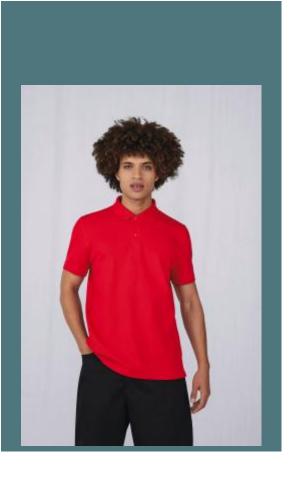

# MY POLO 210 Men's short sleeves

Timeless design, a must-have basic.

Soft to the touch and comfortable to wear.

Smooth surface perfect for printing.

100% pre-shrunk Ring-Spun cotton (except Sport Grey: 90% pre-shrunk Ring-Spun cotton / 10% viscose). Timeless, classic and modern basic made from high-quality fabric. This polo shirt made from high-density fine piqué is soft to the touch and offers great printing quality.

**Sizes** 

Grammage

S - M - L - XL - XXL - 3XL - 4XL

210 gsm