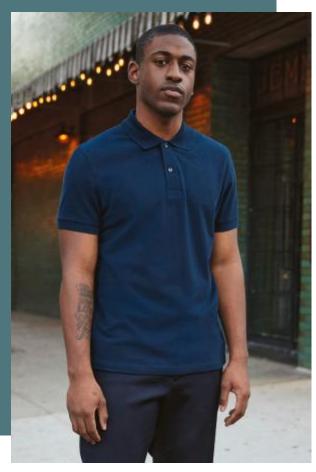

# MY POLO 180 Men's short sleeves

Soft to the touch and comfortable to wear.

Smooth surface perfect for printing.

100% pre-shrunk Ring-Spun cotton (except Sport Grey: 90% pre-shrunk Ring-Spun cotton / 10% viscose). Timeless, classic and modern style that is easy to wear. This polo shirt made from high-density fine piqué is soft to the touch and offers great printing quality.

#### Grammage

S - M - L - XL - XXL - 3XL - 4XL

180 gsm