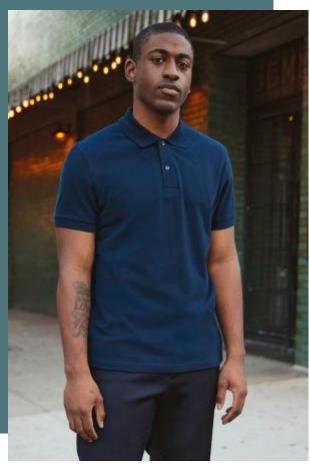

# MY POLO 180 Men's short sleeves

Soft to the touch and comfortable to wear.

Smooth surface perfect for printing.

100% pre-shrunk Ring-Spun cotton (except Sport Grey: 90% pre-shrunk Ring-Spun cotton / 10% viscose). Timeless, classic and modern style that is easy to wear. This polo shirt made from high-density fine piqué is soft to the touch and offers great printing quality.

### Grammage

S - M - L - XL - XXL - 3XL - 4XL

180 gsm