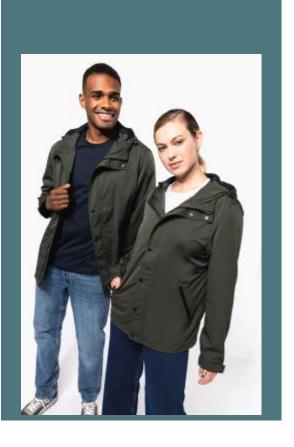

## **Unisex Lightweight hoodie**

Made from water repellent fabric.

Side pockets with reverse zips (waterproof).

87% polyester (32% recycled) / 13% polyamide. Electrostatic paint and metal press studs. Water-repellent fabric. Plastic zips and metal puller. Side pockets with reverse zips (waterproof). Panelled hood, lined with checked ripstop polyamide. Tear-release fastening on cuffs + semi-elasticated. Ruffled ripstop lining on back to allow easier decoration. Bias trim on armholes, garment sides and inside of sleeves. Ventilation eyelets on the back under the sleeves. Elasticated bottom hem, drawstring with stopper on the sides. Placket with press studs on the centre front.

**Sizes** 

Grammage

XS - S - M - L - XL - XXL - 3XL

130 gsm