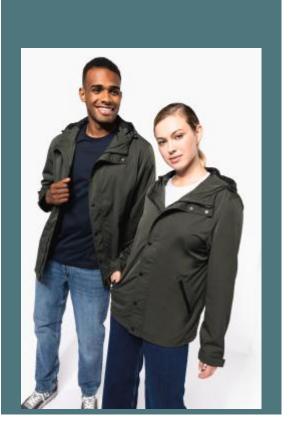

## **Unisex Lightweight hoodie**

Made from water repellent fabric.

Side pockets with reverse zips (waterproof).

87% polyester (32% recycled) / 13% polyamide. Electrostatic paint and metal press studs. Water-repellent fabric. Plastic zips and metal puller. Side pockets with reverse zips (waterproof). Panelled hood, lined with checked ripstop polyamide. Tear-release fastening on cuffs + semi-elasticated. Ruffled ripstop lining on back to allow easier decoration. Bias trim on armholes, garment sides and inside of sleeves. Ventilation eyelets on the back under the sleeves. Elasticated bottom hem, drawstring with stopper on the sides. Placket with press studs on the centre front.