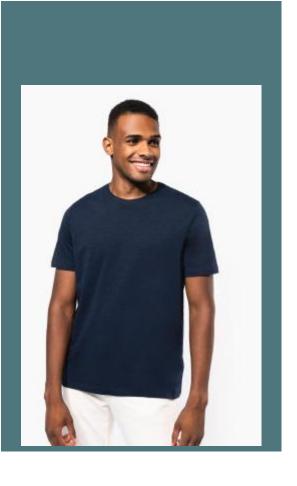

# Men's Slub t-shirt

Canvas patch at the neckline for easy decoration access.

'Slub' effect for a trendy look.

Enzyme-washed.

80% organic cotton / 20% post-consumer recycled polyester. Slub-look jersey fabric. Straight fit. Side stitching. Enzyme washed. 2x2 ribbed neckline and contrasting double topstitching. Inner taped neck in contrasting main material and contrasting stitching. Decoration patch at back of neck. Contrasting flatlock finish on cuffs and bottom hem.

**Sizes** 

Grammage

XS - S - M - L - XL - XXL - 3XL - 4XL

160 gsm