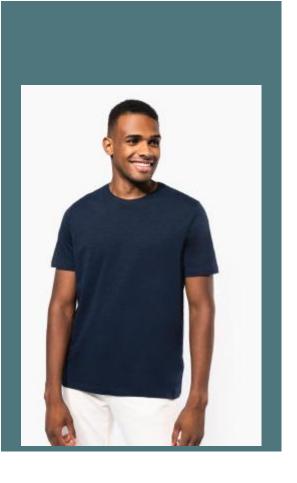

## Men's Slub t-shirt

Canvas patch at the neckline for easy decoration access.

'Slub' effect for a trendy look.

Enzyme-washed.

80% organic cotton / 20% post-consumer recycled polyester. Slub-look jersey fabric. Straight fit. Side stitching. Enzyme washed. 2x2 ribbed neckline and contrasting double topstitching. Inner taped neck in contrasting main material and contrasting stitching. Decoration patch at back of neck. Contrasting flatlock finish on cuffs and bottom hem.

**Sizes** 

Grammage

XS - S - M - L - XL - XXL - 3XL - 4XL

160 gsm

### **Colours**

White

Navy Blue