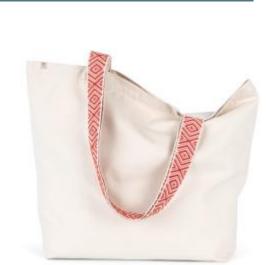

# Large recycled flat bottom shopping bag

Zipped inside pocket.

Made from recycled materials.

Canvas weave.

80% pre-consumer recycled cotton / 20% post-consumer recycled polyester. Black Night 285-gsm canvas: 67% recycled cotton / 30% recycled polyester/3% other fibres. Foam 285-gsm canvas : 75% recycled cotton / 22% recycled polyester / 3% other fibres. The contrasting coloured handles feature ethnic inspired graphics and are 60 cm long and 4,25 cm wide for extra comfort. Comes with cardboard hangtag listing the eco-friendly materials used to make the product. Organic cotton thread.

52 cm x 16 cm x 40 cm

Sizes Grammage One Size 285 gsm

Capacity **Dimensions** 01