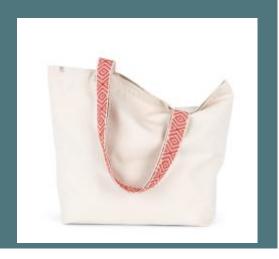

## Large recycled flat bottom shopping bag

Zipped inside pocket.

Made from recycled materials.

Canvas weave.

80% pre-consumer recycled cotton / 20% post-consumer recycled polyester. Black Night 285-gsm canvas : 67% recycled cotton / 30% recycled polyester/3% other fibres. Foam 285-gsm canvas : 75% recycled cotton / 22% recycled polyester / 3% other fibres. The contrasting coloured handles feature ethnic inspired graphics and are 60 cm long and 4,25 cm wide for extra comfort. Comes with cardboard hangtag listing the eco-friendly materials used to make the product. Organic cotton thread.