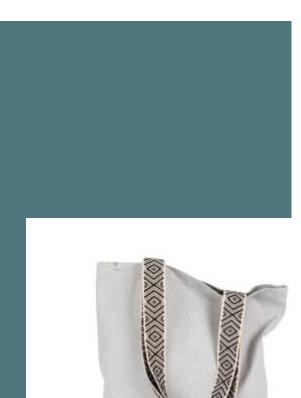

## **Recycled flat bottom shopping bag**

Inside storage pocket.

Made from recycled materials.

The classic, ever-practical tote bag.

75% recycled cotton / 22% recycled polyester / 3% other fibres. The contrasting coloured handles feature ethnic inspired graphics and are 60 cm long and 4,25 cm wide for extra comfort. Comes with cardboard hangtag listing the eco-friendly materials used to make the product. Organic cotton thread.