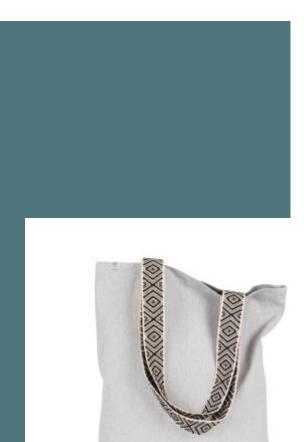

## **Recycled flat bottom shopping bag**

Inside storage pocket.

Made from recycled materials.

The classic, ever-practical tote bag.

75% recycled cotton / 22% recycled polyester / 3% other fibres. The contrasting coloured handles feature ethnic inspired graphics and are 60 cm long and 4,25 cm wide for extra comfort. Comes with cardboard hangtag listing the eco-friendly materials used to make the product. Organic cotton thread.

| Sizes                    | Grammage             |
|--------------------------|----------------------|
| One Size                 | 285 gsm              |
| Capacity                 | Dimensions           |
| 12                       | 38 cm x 7 cm x 42 cm |
| (NO)<br>LABEL (2 30) 🗶 🔯 | $X \boxtimes X$      |