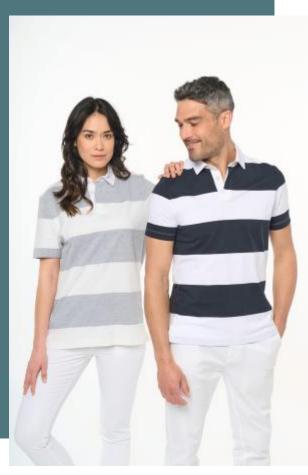

## Unisex short-sleeved striped polo shirt

Enzyme-washed fabric, excellent printability.

Combed cotton: hard-wearing garment over time.

Comfortable fashion slim fit.

100% cotton. Combed cotton. Compact yarn. Jersey knit. Enzyme-washed. Straight fit. Contrasting cotton twill collar on all colours. Invisible placket buttonhole. 3 tone-on-tone rubber buttons. Shoulder backed with silicone for a better fit. Double overstitching finish on the cuff and bottom hem. Two side slits with taped neck in contrasting main material. Brand label on the collar and a detachable size tag for easy decoration.