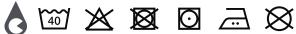

## Unisex short-sleeved striped polo shirt

Enzyme-washed fabric, excellent printability.

Combed cotton: hard-wearing garment over time.

Comfortable fashion slim fit.

100% cotton. Combed cotton. Compact yarn. Jersey knit. Enzyme-washed. Straight fit. Contrasting cotton twill collar on all colours. Invisible placket buttonhole. 3 tone-on-tone rubber buttons. Shoulder backed with silicone for a better fit. Double overstitching finish on the cuff and bottom hem. Two side slits with taped neck in contrasting main material. Brand label on the collar and a detachable size tag for easy decoration.

### Grammage

XS - S - M - L - XL - XXL - 3XL - 4XL

220 gsm