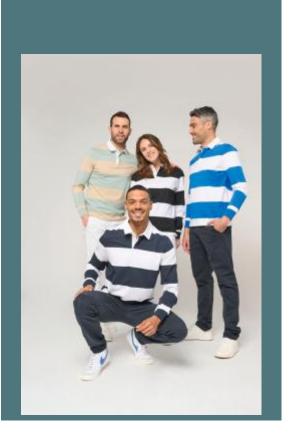

# Unisex long-sleeved striped polo shirt

Enzyme-washed fabric, excellent printability.

Combed cotton: hard-wearing garment over time.

Comfortable fashion slim fit.

100% cotton. Combed cotton. Compact yarn. Jersey knit. Enzyme-washed. Contrasting cotton twill collar on all colours. Straight fit. Invisible placket buttonhole. 3 tone-on-tone rubber buttons. Shoulder backed with silicone for a better fit. Cuff with 1x1 rib finish with tubular lining for a better finish with double overstitching. Double overstitching finish on the bottom hem and two side slits with taped neck in contrasting main material. Elastane content to stop the cuff from losing its shape. Brand label on the collar and a detachable size tag for easy decoration.

**Sizes** 

Grammage

XS - S - M - L - XL - XXL - 3XL - 4XL

220 gsm

### **Colours**

Colours

XS - XXL

€37.44

Light Grey / Ice Mint Stripes

Light Royal Blue / White Stripes

3XL, 4XL

€40.56

Navy / White Stripes

Red / White Stripes

Sage / Light Sand Stripes