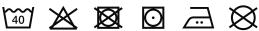

ved striped polo shirt

Enzyme-washed fabric, excellent printability.

Combed cotton: hard-wearing garment over time.

Comfortable fashion slim fit.

100% cotton. Combed cotton. Compact yarn. Jersey knit. Enzyme-washed. Contrasting cotton twill collar on all colours. Straight fit. Invisible placket buttonhole. 3 tone-on-tone rubber buttons. Shoulder backed with silicone for a better fit. Cuff with 1x1 rib finish with tubular lining for a better finish with double overstitching. Double overstitching finish on the bottom hem and two side slits with taped neck in contrasting main material. Elastane content to stop the cuff from losing its shape. Brand label on the collar and a detachable size tag for easy decoration.

## Grammage

XS - S - M - L - XL - XXL - 3XL - 4XL

220 gsm



















**Certificates**