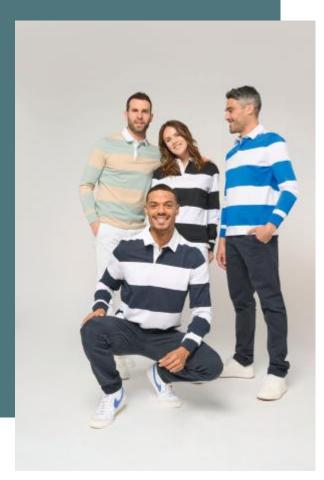

## Unisex long-sleeved striped polo shirt

Enzyme-washed fabric, excellent printability.

Combed cotton: hard-wearing garment over time.

Comfortable fashion slim fit.

100% cotton. Combed cotton. Compact yarn. Jersey knit. Enzyme-washed. Contrasting cotton twill collar on all colours. Straight fit. Invisible placket buttonhole. 3 tone-on-tone rubber buttons. Shoulder backed with silicone for a better fit. Cuff with 1x1 rib finish with tubular lining for a better finish with double overstitching. Double overstitching finish on the bottom hem and two side slits with taped neck in contrasting main material. Elastane content to stop the cuff from losing its shape. Brand label on the collar and a detachable size tag for easy decoration.

## Grammage

XS - S - M - L - XL - XXL - 3XL - 4XL

220 gsm

**Certificates** 