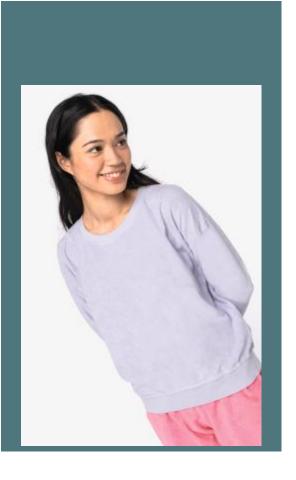

## **Eco-friendly ladies' Terry Towel** sweatshirt

Made in Portugal.

No label: 100% personalisable.

Towelling material: comfortable and breathable.

80% organic cotton / 20% post-consumer recycled polyester. Made in Portugal. Combed cotton. Cut and sewn. Towelling material. Enzyme-washed. Regular fit with dropped shoulders. Tone-on-tone herringbone taped neck. 1x1 rib on hem and cuffs. Half-circle in the back.

**Sizes** 

Grammage

XS - S - M - L - XL

210 gsm

### **Colours**

Apricot