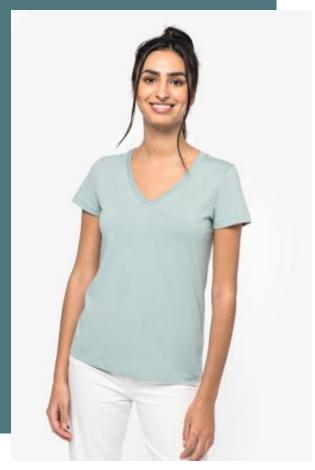

## **Eco-friendly ladies' V-neck t-shirt**

No label: 100% customisable for your brand.

Perfectly smooth surface for optimum customisation.

Feminine fit and V-neck.

100 % organic cotton. Ringspun combed cotton. Straight fit. Enzyme-washed. V-neck. Side stitching. 1 x 1 ribbed neckline. Tone-on-tone jersey taped neck. Twin needle finish at cuffs and hem. Raw Natural is distinguished by its raw, visually textured appearance, dotted with fine particles visible to the naked