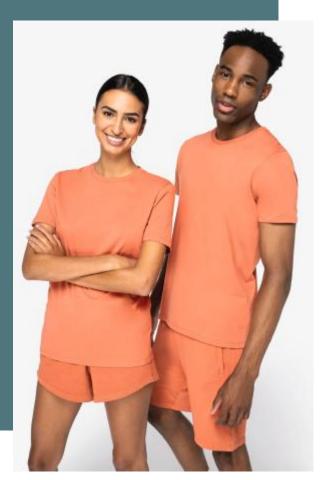

# **Eco-friendly unisex t-shirt**

native 🧠 spirit

Perfectly smooth surface for optimum customisation.

No label: 100% customisable for your brand.

Made in Portugal.

Made in Portugal. 100 % IC2 organic cotton (in conversion\*). Combed cotton. Straight fit. Side stitching. Enzyme-washed. 1 x 1 ribbed neckline. Twin needle finish at cuffs and hem. Reinforced shoulders. \*Cotton described as "in conversion" is cotton cultivated according to organic standards in its transition period and certified organic in conversion. Its use supports farmers during the transition from conventional agriculture to certified organic agriculture.