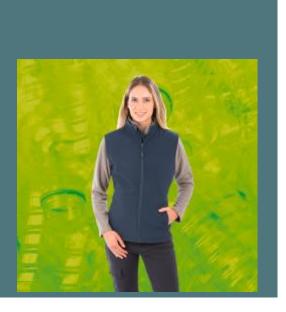

# Recycled ladies' softshell bodywarmer

100% recycled materials make it environmentally-friendly.

Warm, waterproof and breathable.

Large area with decoration access.

100% recycled polyester. More waterproof, breathable, windproof. NATULON® YKK eco-friendly zip fastenings on the front and pockets with removable pull. High neck with chin protector. Flat waist, fitted at the waist, hang loop. Environmentally friendly materials made from PET plastic bottles Ready for personalised printing - no label.

#### Sizes

Grammage

XS - S - M - L - XL - XXL

280 gsm

All rights reserved ©

# Colours

Grey