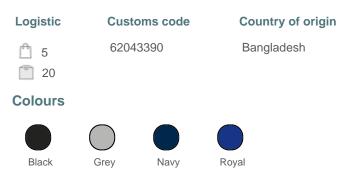

## R902F

## Recycled ladies' softshell bodywarmer

100% recycled materials make it environmentally-friendly.

Warm, waterproof and breathable.

Large area with decoration access.

100% recycled polyester. More waterproof, breathable, windproof. NATULON® YKK eco-friendly zip fastenings on the front and pockets with removable pull. High neck with chin protector. Flat waist, fitted at the waist, hang loop. Environmentally friendly materials made from PET plastic bottles Ready for personalised printing - no label.

## Sizes

Grammage

XS - S - M - L - XL - XXL

280 gsm



All rights reserved ©

## **Additional information**