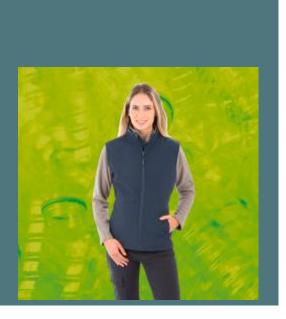

## Recycled ladies' softshell bodywarmer

100% recycled materials make it environmentally-friendly.

Warm, waterproof and breathable.

Large area with decoration access.

100% recycled polyester. More waterproof, breathable, windproof. NATULON® YKK eco-friendly zip fastenings on the front and pockets with removable pull. High neck with chin protector. Flat waist, fitted at the waist, hang loop. Environmentally friendly materials made from PET plastic bottles Ready for personalised printing - no label.