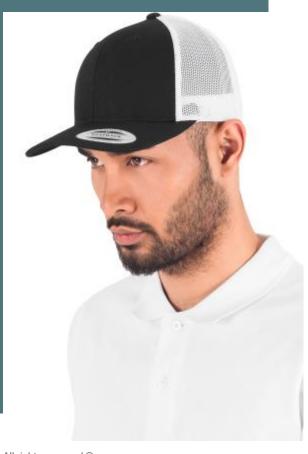

## FL6606T

# Two-tone retro trucker cap

Two-tone to brighten up your outfits!

Adjustable waistband for an optimum fit.

Comfortable and breathable.

60% cotton / 40% polyester. Two-tone with a mesh back and press-stud fastening, this cap is every inch the trucker cap. However, the Retro Trucker 2-Tone adds an original touch with a lower cut and a fabric front instead of the classic foam. The central seam at the front completes the casual look.