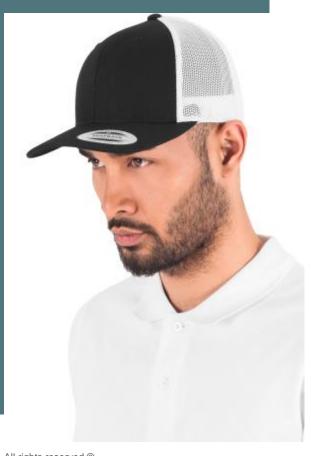

## FL6606T

# Two-tone retro trucker cap

Two-tone to brighten up your outfits!

Adjustable waistband for an optimum fit.

Comfortable and breathable.

60% cotton / 40% polyester. Two-tone with a mesh back and press-stud fastening, this cap is every inch the trucker cap. However, the Retro Trucker 2-Tone adds an original touch with a lower cut and a fabric front instead of the classic foam. The central seam at the front completes the casual look.