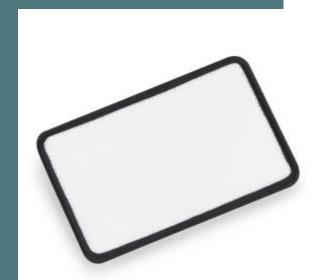

## **MOLLE Utility Sublimation Patch**

Ideal for any personalisation you want.

Polyester, which is hard-wearing, flexible and easy-care.

HD Polyester Microfibre. Full Rip-Strip™ reverse to attach it anywhere. Compatible with all BagBase® MOLLE styles. Compatible with all Beechfield® removable patch styles. HD sublimation image surface. Press optimised for sublimation. Designed for decoration.