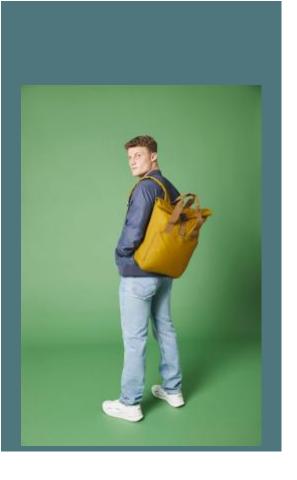

# Recycled laptop backpack

Recycled polyester makes it environmentally-friendly.

Large, practical for any laptop model.

Multiple pockets.

100% Polyester. Recycled 300D Polyester in 100% PET, i.e. the equivalent of around 12 post-consumer bottles. Compatible with laptops up to 15.6". Secure padded laptop compartment with external access. Front pocket with organiser section. Front pocket designed for easy decoration. Outer bottle pocket. Zipped inner pocket. Padded back. Roll top fastening. Adjustable padded straps. Fabric handles. TearAway detachable label, easy to re-label.