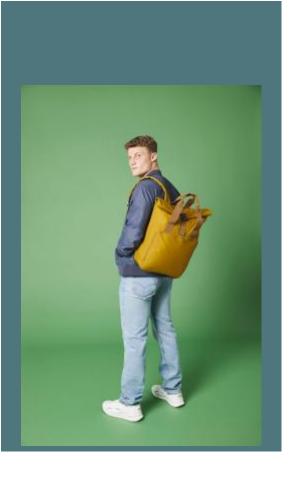

# Recycled laptop backpack

Recycled polyester makes it environmentally-friendly.

Large, practical for any laptop model.

Multiple pockets.

100% Polyester. Recycled 300D Polyester in 100% PET, i.e. the equivalent of around 12 post-consumer bottles. Compatible with laptops up to 15.6". Secure padded laptop compartment with external access. Front pocket with organiser section. Front pocket designed for easy decoration. Outer bottle pocket. Zipped inner pocket. Padded back. Roll top fastening. Adjustable padded straps. Fabric handles. TearAway detachable label, easy to re-label.

### **Colours**

Grey Marl

Mustard

Navy Dusk