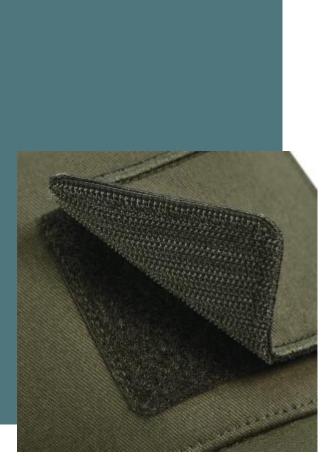

# 5-panel cap with removable patch

Adjustable waistband for an optimum fit.

Easily removed Tear Away label.

Infinitely personalisable.

100% Cotton Twill. Interchangeable Rip-Strip<sup>™</sup> patch designed for decoration. 5 panels. Pre-shaped visor. Compatible with the B600 and BG841 removable patches. Ventilation eyelets. Size adjuster at the back. TearAway detachable label, easy to re-label.