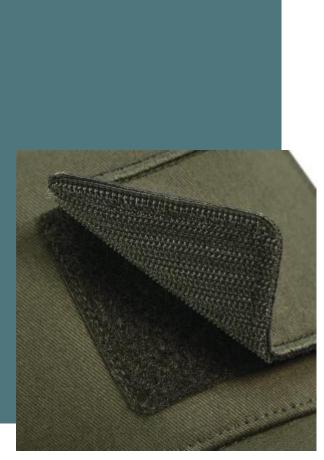

## 5-panel cap with removable patch

Adjustable waistband for an optimum fit.

Easily removed Tear Away label.

Infinitely personalisable.

100% Cotton Twill. Interchangeable Rip-Strip<sup>™</sup> patch designed for decoration. 5 panels. Pre-shaped visor. Compatible with the B600 and BG841 removable patches. Ventilation eyelets. Size adjuster at the back. TearAway detachable label, easy to re-label.