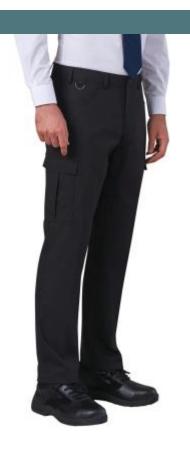

# **Tours Men's Cargo Trousers**

Comfortable, soft and flexible material.

Multiple pockets.

63% Polyester, 34% Viscose, 3% Lycra. Slim fit, 2 cargo pockets, 2 patch pockets on the hip, 2 front pockets, button fastening, metal key buckle.