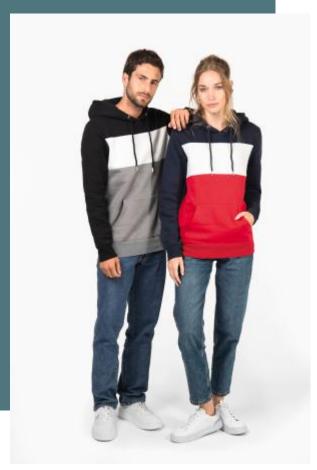

## Unisex tricolour hooded sweatshirt

3-yarn brushed fleece with LSF treatment for an excellent printing surface, very hard-wearing and wash-resistant.

Enzyme-washed fabric, excellent printability.

Three-tone pattern.

80% cotton / 20% polyester. 100% cotton outer surface. Straight fit. Combed cotton. 3-yarn brushed fleece. LSF (Low Shrinkage Fleece). Enzyme-washed. Tricolour hooded sweatshirt with central white stripe on all colours. 1x1 rib tubular finish on the cuff and bottom hem for a better finish, with overstitching. Kangaroo pocket with double overstitching. Pleated hood with metal eyelet and drawstring tips, with round drawstrings. Tone-on-tone herringbone taped neck. Elastane on the cuffs and bottom hem to stop the garment losing its shape. Half-circle on the back for easier decoration. Brand label on the collar and a detachable size tag for easy decoration.