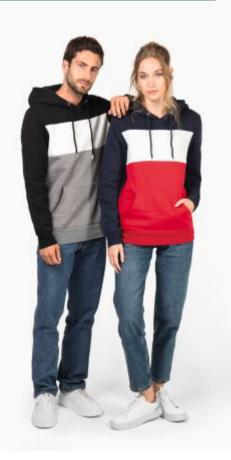

## **Unisex tricolour hooded sweatshirt**

3-yarn brushed fleece with LSF treatment for an excellent printing surface, very hard-wearing and wash-resistant.

Enzyme-washed fabric, excellent printability.

Three-tone pattern.

80% cotton / 20% polyester. 100% cotton outer surface. Straight fit. Combed cotton. 3-yarn brushed fleece. LSF (Low Shrinkage Fleece). Enzyme-washed. Tricolour hooded sweatshirt with central white stripe on all colours. 1x1 rib tubular finish on the cuff and bottom hem for a better finish, with overstitching. Kangaroo pocket with double overstitching. Pleated hood with metal eyelet and drawstring tips, with round drawstrings. Tone-on-tone herringbone taped neck. Elastane on the cuffs and bottom hem to stop the garment losing its shape. Half-circle on the back for easier decoration. Brand label on the collar and a detachable size tag for easy decoration.

#### Colours

Black / White / Basalt Grev

Wine / White / Navy