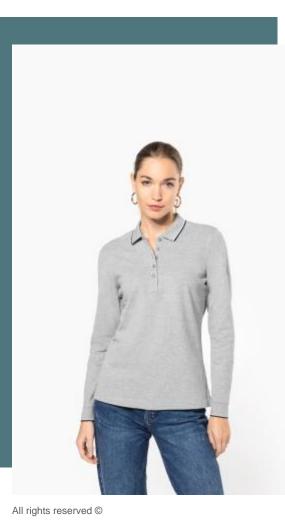

# Women's long-sleeved piqué knit polo shirt

Piqué knit that provides an exceptional printed result.

Shoulder backed with silicone for a better fit.

Slim fit so it hangs perfectly.

100% cotton (except in the Oxford Grey colourway: 90% cotton and 10% viscose). Straight fit. Combed cotton. Piqué knit. Tone-on-tone 5-button collar. Shoulder backed with silicone for a better fit. Contrasting taped neck and side slits in main material. 1x1 rib finish with contrasting trim at the collar and cuff. Twin-needle overstitched finish on bottom hem. Brand label on the collar and a detachable size tag for easy decoration.