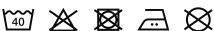

# Women's long-sleeved piqué knit polo shirt

Piqué knit that provides an exceptional printed result.

Shoulder backed with silicone for a better fit.

Slim fit so it hangs perfectly.

100% cotton (except in the Oxford Grey colourway: 90% cotton and 10% viscose). Straight fit. Combed cotton. Piqué knit. Tone-on-tone 5-button collar. Shoulder backed with silicone for a better fit. Contrasting taped neck and side slits in main material. 1x1 rib finish with contrasting trim at the collar and cuff. Twin-needle overstitched finish on bottom hem. Brand label on the collar and a detachable size tag for easy decoration.