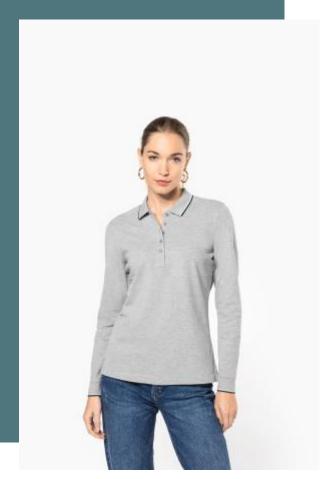

# Women's long-sleeved piqué knit polo shirt

Piqué knit that provides an exceptional printed result.

Shoulder backed with silicone for a better fit.

Slim fit so it hangs perfectly.

100% cotton (except in the Oxford Grey colourway: 90% cotton and 10% viscose). Straight fit. Combed cotton. Piqué knit. Tone-on-tone 5-button collar. Shoulder backed with silicone for a better fit. Contrasting taped neck and side slits in main material. 1x1 rib finish with contrasting trim at the collar and cuff. Twin-needle overstitched finish on bottom hem. Brand label on the collar and a detachable size tag for easy decoration.