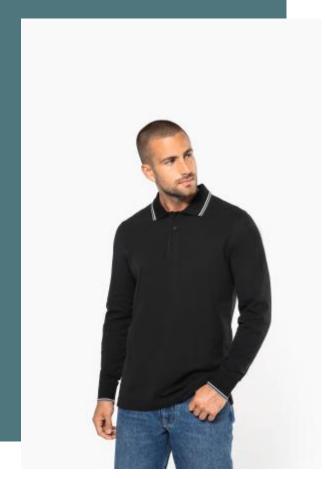

## Men's long-sleeved piqué knit polo shirt

Piqué knit that provides an exceptional printed result.

Shoulder backed with silicone for a better fit.

Slim fit so it hangs perfectly.

100% cotton (except in the Oxford Grey colourway: 90% cotton and 10% viscose). Straight fit. Combed cotton. Piqué knit. Tone-on-tone 3-button collar. Shoulder backed with silicone for a better fit. Contrasting taped neck and side slits in main material. 1x1 rib finish with contrasting trim at the collar and cuff. Twin-needle overstitched finish on bottom hem. Brand label on the collar and a detachable size tag for easy decoration.

**Sizes** 

Grammage

S - M - L - XL - XXL - 3XL

220 gsm