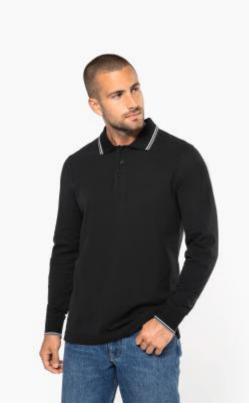

# Men's long-sleeved piqué knit polo shirt

Piqué knit that provides an exceptional printed result.

Shoulder backed with silicone for a better fit.

Slim fit so it hangs perfectly.

100% cotton (except in the Oxford Grey colourway: 90% cotton and 10% viscose). Straight fit. Combed cotton. Piqué knit. Tone-on-tone 3-button collar. Shoulder backed with silicone for a better fit. Contrasting taped neck and side slits in main material. 1x1 rib finish with contrasting trim at the collar and cuff. Twin-needle overstitched finish on bottom hem. Brand label on the collar and a detachable size tag for easy decoration.