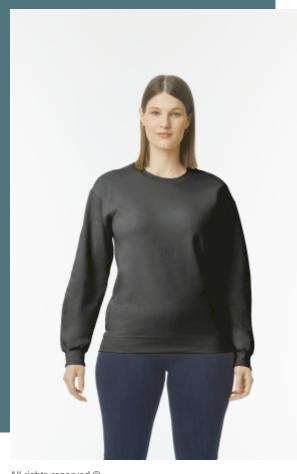

## Midweight Softstyle crew neck sweatshirt

Classic and timeless design.

Detachable label easy to re-label.

1x1 ribbed cuffs.

80% cotton / 20% polyester. Comfortable brushed inner perfect for printing. Dropped shoulders. 1x1 ribbing with cuffs and lower band in Spandex for greater elasticity. Classic fit, tubular body.

**Sizes** 

**Grammage** 

S - M - L - XL - XXL - 3XL - 4XL

280 gsm