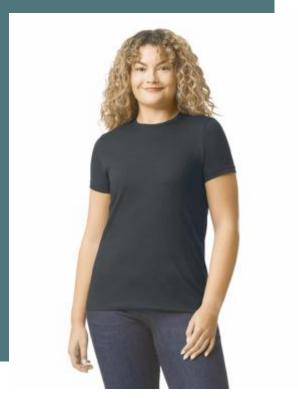

# **GILDAN**°

GI67000L

## Softstyle CVC ladies' t-shirt

Simple and timeless design.

Soft to the touch and comfortable to wear.

Easily removed Tear Away label.

60% cotton / 40% polyester. Made with soft ring-spun cotton and a cotton blend. Softstyle CVC features a high stitch density fabric for a smooth printing surface. The soft ring-spun fabric feels pleasant against the skin. No overstitching, reduced width, ribbed collar. Taped neck and shoulders for greater comfort and durability. Slim A-line fit, Side stitching.