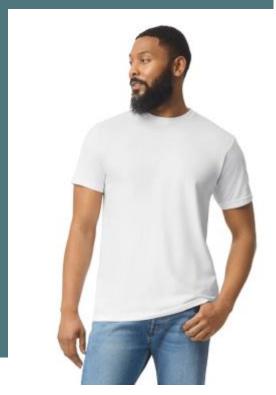

## Softstyle CVC men's t-shirt

Simple and timeless design.

Soft to the touch and comfortable to wear.

Easily removed Tear Away label.

60% cotton / 40% polyester. Made with soft ring-spun cotton and a cotton blend. Softstyle CVC features a high stitch density fabric for a smooth printing surface. The soft ring-spun fabric feels pleasant against the skin. No overstitching, reduced width, ribbed collar. Taped neck and shoulders for greater comfort and durability. Slim A-line fit, Side stitching.

**Sizes** 

Grammage

S - M - L - XL - XXL - 3XL - 4XL

156 gsm