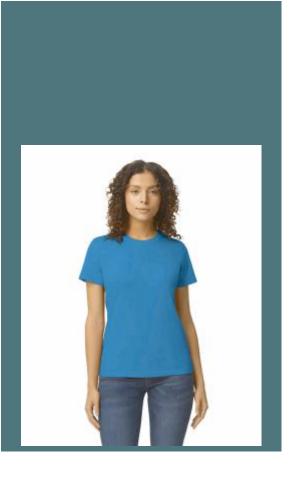

## Softstyle Midweight ladies' t-shirt

Easily removed Tear Away label.

Soft to the touch and comfortable to wear.

Simple and timeless design.

100% cotton. Made with soft ring-spun cotton and a cotton blend. Softstyle Midweight features a high stitch density fabric for a smooth printing surface. The soft ring-spun fabric feels pleasant against the skin. No overstitching, reduced width, ribbed collar. Taped neck and shoulders for greater comfort and durability. Slim fit, side stitching.

**Sizes** 

Grammage

S - M - L - XL - XXL - 3XL

183 gsm