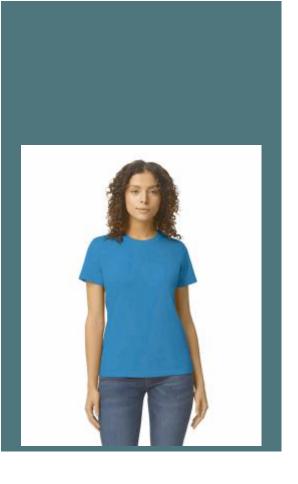

## Softstyle Midweight ladies' t-shirt

Easily removed Tear Away label.

Soft to the touch and comfortable to wear.

Simple and timeless design.

100% cotton. Made with soft ring-spun cotton and a cotton blend. Softstyle Midweight features a high stitch density fabric for a smooth printing surface. The soft ring-spun fabric feels pleasant against the skin. No overstitching, reduced width, ribbed collar. Taped neck and shoulders for greater comfort and durability. Slim fit, side stitching.

**Sizes** 

Grammage

S - M - L - XL - XXL - 3XL

183 gsm

### **Colours**

Sapphire